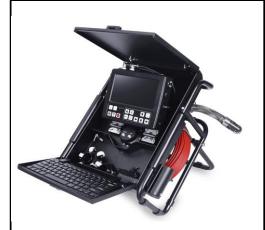

# Dia.33mm Pan Tilt FHD All-in-One Pipe Camera

- 1. 360 degree rotation camera head, Pan 360°, Tilt 180°
- 2. 1/3 CMOS,2.0MP pilex FHD, waterproof IP68
- 3. 8 inch IPS lcd screen, 1920X1080 resolution
- 4. DVR control box with audio ,video recording and photography function
- 5 30m Dia.7mm soft fiberglass cable
- 6. USB wireless keyboard to typewrite the words
- 7. Camera video resolution is 1080P
- 8. Built in 7000mA li-ion battery inside
- 9. Digital meter counter function, error is less than 1%

### 10. Adjust focus manually

11.All-in-One Design ,Easy to Carry, Easy to use

- \* Camera size Ø33mm x 72mm, sensor 1/3" CMOS ,2.0MP pixel
- \* Waterproof IP68, View range 120°
- \* Adjust focus manually
- \* Rotation: Pan 360°, Tilt 180°
- \* 4pcs high light LED lighting adjustable
- \* Detachable with pins type connection to Cable Reel
- \* Lens window sapphire glass

## **Camera Head**

- \* 8"HD IPS LCD Screen, waterproof panel1280X720 resolution
- \* Waterproof keys for DVR function
- \* 1080Pformat video, auido and photography function
- \* USB wireless Keyboard real time typewriting
- \* Video input port (Compatiable different camera head)
- \* Digital meter counter function, display on the screen
- \* 7000mA rechargeable Li-ion Battery Pack
- \* Battery level indicator

# **Waterproof DVR Control unit**

- \* Fiberglass push rod cable
- \* Cable diameter ø7mm
- \* Cable length from 30M