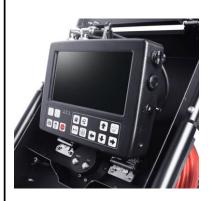

## **Camera Head**

- \* 8"HD IPS LCD Screen, waterproof panel1280X720 resolution
- \* Waterproof keys for DVR function
- \* 1080Pformat video, auido and photography function
- \* USB wireless Keyboard real time typewriting
- \* Video input port (Compatiable different camera head)
- \* Digital meter counter function, display on the screen
- \* 7000mA rechargeable Li-ion Battery Pack
- \* Battery level indicator