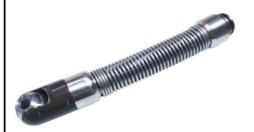

### 10. Adjust focus manually

11.All-in-One Design ,Easy to Carry, Easy to use

- \* Camera size Ø33mm x 72mm, sensor 1/3" CMOS ,2.0MP pixel
- \* Waterproof IP68, View range 120°
- \* Adjust focus manually
- \* Rotation: Pan 360°, Tilt 180°
- \* 4pcs high light LED lighting adjustable
- \* Detachable with pins type connection to Cable Reel
- \* Lens window sapphire glass

# **Waterproof DVR Control unit**

- \* Fiberglass push rod cable
- \* Cable diameter ø7mm
- \* Cable length from 30M