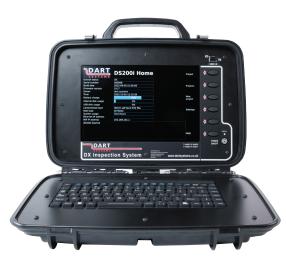

### Monitor

10.1" sunlight readable TFT HD display, 1280 x 800

Waterproof and impact resistant monitor cover, Gorilla Glass Front Panel

Power supply AC 100/240V - 10-24VDC power unit and charges internal battery

Internal memory 128GB

File format MPEG4/JPEG (WinCan Pro Touch compatible)

Full Qwerty Keyboard

Meter counter - metres / feet

WiFi connectivity

Environmental rating IP53 in use and IP54 when closed

Weight 5.1Kgs

Dimensions 31cm x 37cm x 18cm

Sonde - 512Hz, 640Hz & 33kHz