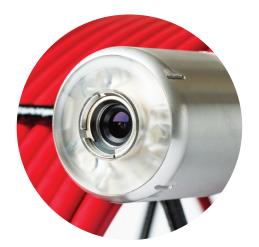

### Camera Head

Stainless steel construction

High impact Sapphire lens

Diameter 36mm (optional 54mm)

Self-levelling camera head

Ultra-bright LED lighting

Colour Sony CCD Sensor

Environmental rating IP68 to 10bar