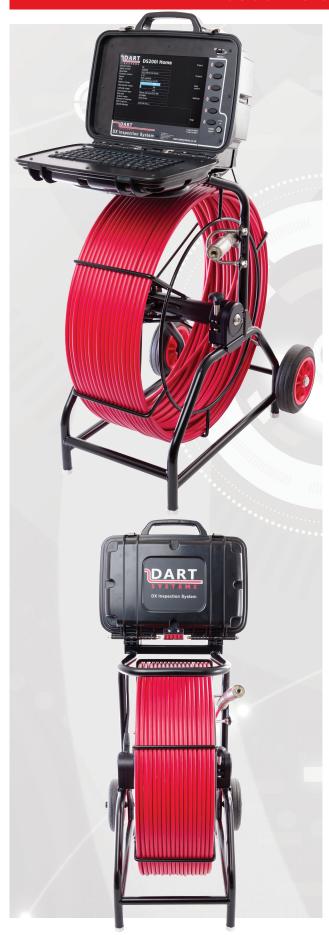

# **Dart DX** - Self-Levelling Drain Inspection Camera

The DX Drain Camera is part of the expanding range of specialist inspection products designed and manufactured by Dart Systems in the UK.

The DX is a modular system with a wide variety of standard user-friendly features. The system is versatile robust and easy to transport with the benefit of a detachable monitor to allow for easy charging and viewing on site.

The DX includes more user-friendly options such as a larger TFT Screen, brighter LED lighting, large internal memory, WiFi Connectivity and USB memory storage.

### Reel

Steel frame construction zinc plated and powder coated

Rod diameter 10.5mm

40Mtr, 60Mtr, 80Mtr or 120Mtr lengths

Waterproof rating IP65

Weight 40Mtr - 19.1Kgs, 60Mtr - 21.3Kgs, 80Mtr - 23.5Kgs, 120Mtr - 25.7Kgs

Dimensions 96cm x 66cm x 46cm

At Dart Systems we are committed to helping our customers solve their 'hidden problems' with a range of versatile, specialist inspection products that have been designed specifically to save you time and money.