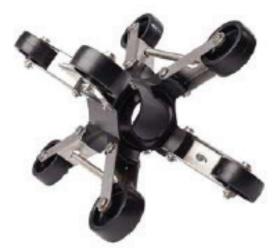

# Features:

- 10.1" sunlight readable TFT HD display, 1280 x 800
- Protected by Gorilla Glass Front Panel
- Self-levelling camera head
- Meter counter (Mtr/Ft.)
- Dart full pdf reporting software included
- USB 3.0 recording
- USB memory stick supplied
- 128Gb internal memory
- Recording to internal / external or both memories
- Integral high power (3 frequencies) Sonde
- WinCan / Viewline compatible
- Suitable for 2"-12" (50mm-300mm) pipe diameter with suitable skids
- Optional Brush Skid for 6" pipes
- For use in 2"-12" (50mm-300mm) diameter pipes