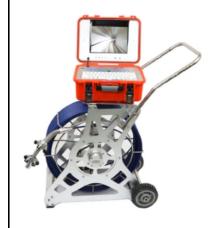

## 28mm PAN & TILT Camera System

**Quantity** Price USD

## P28 Push rod camera

## Material: Aviation aluminum,

## brass System: PAL

- button type multi-function control box ,10 inch high-light liquid crystal display;
- keyboard input function, can input and edit text information in video recording;
- camera horizontal 360° rotation, vertical 180 degrees rotation;
- •DVR video and playback function with USB, TF card external port;
- voice switch can add audio information to video at any time;
- wire rack with photoelectric counter, realtime recording camera in the pipeline measurement depth, length, display on the display screen. Standard diameter 8 MM,60 M high quality high strength fiberglass cable.
- new type lithium battery box ,6600 MAH with electric power indicator light, charge indicator light, safety device;
- •AC100V-240V, two-in-one switching power supply;
- •ABS high strength plastic special outer box
  - operation is simple, one-click photo recording, control function a panel operation;

1 set 3450 USD

| Components                    | Pictures | QTY  | Note                                                                                                                                                                                                                                                                                                          |
|-------------------------------|----------|------|---------------------------------------------------------------------------------------------------------------------------------------------------------------------------------------------------------------------------------------------------------------------------------------------------------------|
| 10" TFT LCD controller        |          | 1PC  | 1.10" monitor with DVR&MIC switch; .  2. Keyboard for input word;  3. PT control, Focus±, LED±, Battery indicator, etc;  4. Rechargeable high capacity Libattery(4400mA) for 5 hours continuous working; .  5. Waterproof ABS suitcase with all parts included .  6. USB port &TF card port for DV recording; |
| DN28mm Camera head            |          | 1PC  | 1.Color Sony1/4 CCD 2.Resolution: 800TVL 3.DN 28mm, 360°pan, 180°tilt 4.IP68 waterproof 5. High brightness white LEDS 6.Aliminum stainless steel material                                                                                                                                                     |
| Cable reel with meter counter |          | 1set | 1.Cable: DN 8MM Fiberglass rod cable. 2.Length: 60m 3.Auto meter counting 4. IP54 waterproof                                                                                                                                                                                                                  |